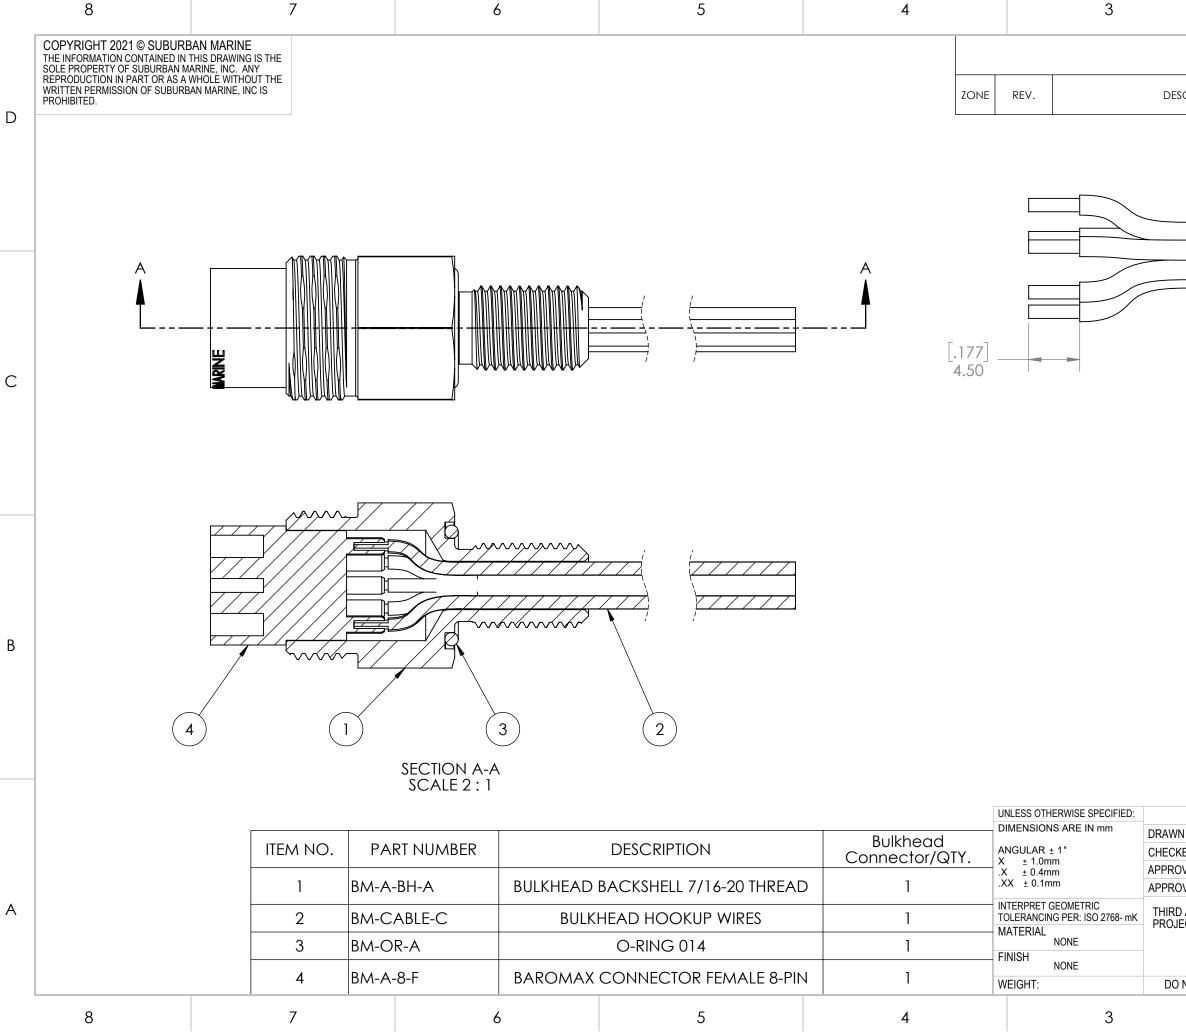

|            |                          | 2                     |                                                                        |                                                                                                                                                                                                                     | ]                                                                                                                                                                                                                                                                                                                                    |                        |
|------------|--------------------------|-----------------------|------------------------------------------------------------------------|---------------------------------------------------------------------------------------------------------------------------------------------------------------------------------------------------------------------|--------------------------------------------------------------------------------------------------------------------------------------------------------------------------------------------------------------------------------------------------------------------------------------------------------------------------------------|------------------------|
| REVI       | sions                    |                       |                                                                        | 1                                                                                                                                                                                                                   |                                                                                                                                                                                                                                                                                                                                      |                        |
| CRIPTION   |                          |                       | DATE                                                                   |                                                                                                                                                                                                                     | APPROVED                                                                                                                                                                                                                                                                                                                             | _                      |
|            |                          |                       |                                                                        | /<br>/<br>                                                                                                                                                                                                          |                                                                                                                                                                                                                                                                                                                                      | D                      |
|            |                          |                       |                                                                        |                                                                                                                                                                                                                     |                                                                                                                                                                                                                                                                                                                                      |                        |
|            |                          | D                     | ,                                                                      |                                                                                                                                                                                                                     |                                                                                                                                                                                                                                                                                                                                      | С                      |
|            |                          |                       |                                                                        |                                                                                                                                                                                                                     |                                                                                                                                                                                                                                                                                                                                      | В                      |
| NAME<br>MM | DATE<br>20210927<br>WING | SIZE<br>B<br>SCALI    | ROMAX E<br>TERMIN<br>DWG. NO.<br>SN                                    | <b>lari</b><br>BULKI<br>IATIO                                                                                                                                                                                       | HEAD CABLE<br>N GUIDE<br>B REV<br>A<br>SHEET 1 OF 1                                                                                                                                                                                                                                                                                  | A                      |
|            | O <i>MM</i><br>RIP LE    | OMMENDE<br>RIP LENGTH | NAME DATE<br>RIP LENGTH<br>MM 20210927<br>MM 20210927<br>ITITLE:<br>BA | NAME DATE   OMMENDED   RIP LENGTH     VAME   DATE   MM   20210927   TITLE:   BAROMAX E   TITLE:   BAROMAX E   TERMIN   SIZE   DWG. NO.   B   SIZE   DWG. NO.   B   SIZE   DWG. NO.   B   SIZE   DWG. NO.   B   SIZE | NAME DATE         OMMENDED         RIP LENGTH         Substantiation         TITLE:         BAROMAX BULKH         TERMINATIO         SIZE       DWG. NO.         B       SM-1516 | OMMENDED<br>RIP LENGTH |